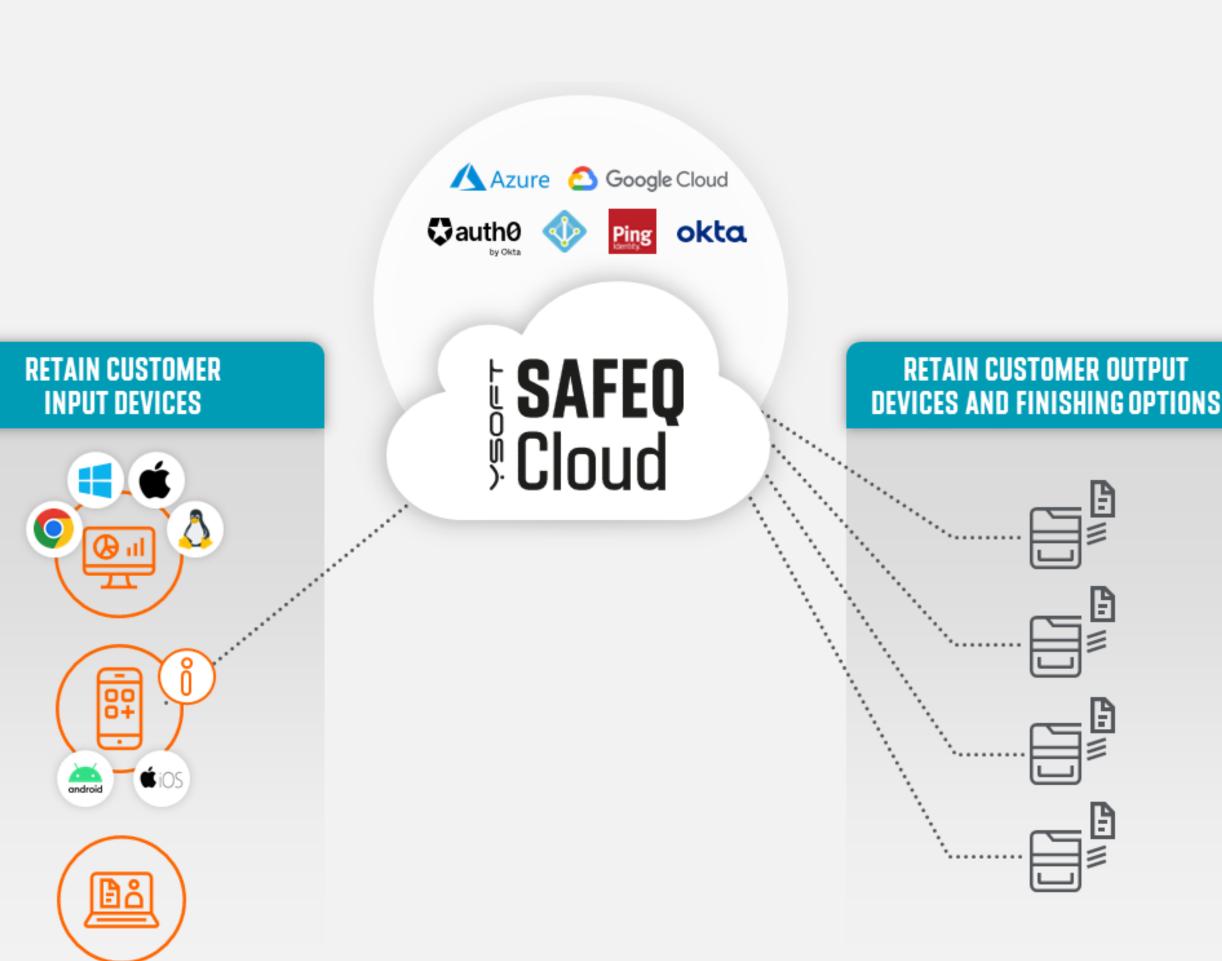

1) Enjoy Cloud printing your way a

Enjoy Cloud printing, your way

SAFEQ Cloud can be hosted anywhere. Choose from the public cloud, private cloud or a combination of both (hybrid). SAFEQ Cloud can be configured to meet your current business model and be scaled to adapt to your future cloud aspiration and growth strategies.

## Supercharge your security and protect your data

SAFEQ Cloud is designed for Zero Trust requirements. Protect your data with features including end-to-end server-to-hardware encryption, user authentication, auditing functionality, and integration with cloud-based authentication providers like Okta, Azure AD, and Google. SAFEQ Cloud provides the strongest available security between endpoints.

#### Infrastructure (+) **Authentication method** Username+Password Card PIN/User ID Self-Registration **Authentication providers** Support on-premise IAM: Active Directory, LDAP Support Cloud IAM: AuthO, AzureAD, Google workspace, Okta, Ping cation