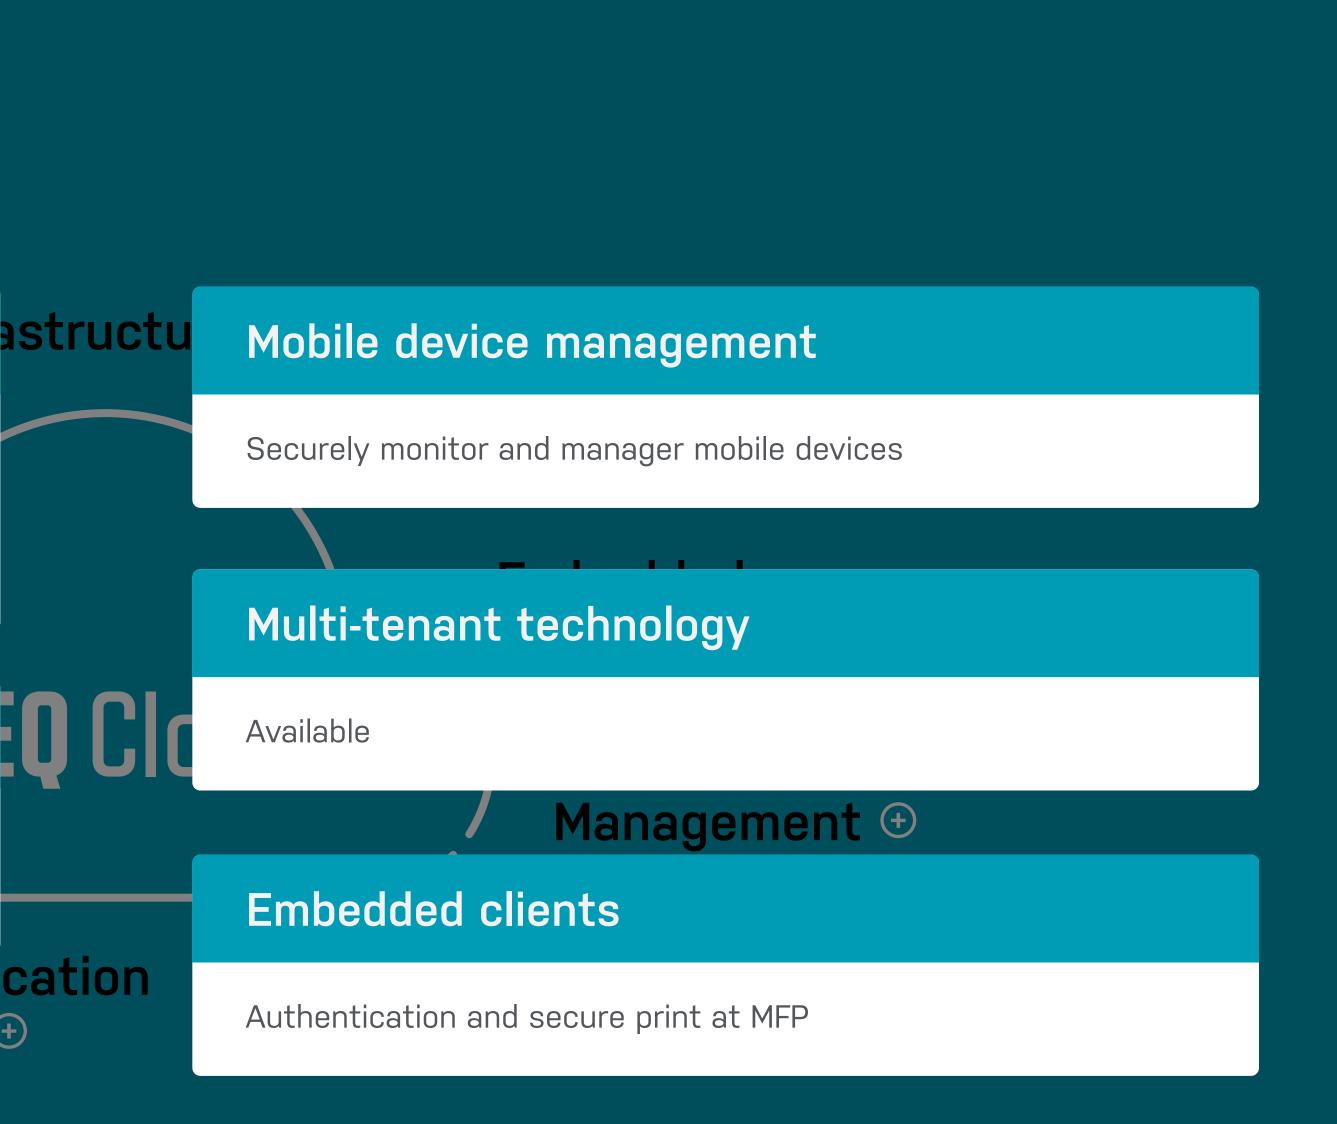

#### **YSOFT SAFEQ CLOUD KEY FEATURES**

printing 🕀

Location-aware

Print ① Management

Authentication providers 

•

Authentication method

Multi-tenant technology ①

#### **Print Management**

Essential print management capabilities:

manageme

- Reporting
- Print Roaming
- Mobile Print
- Rule Based Engine

#### Location-aware printing

Available

method 
•

JARC

YSOFT SAFEQ CLOUD | 6

#### Infrastructure (+) **Authentication method** Username+Password Card PIN/User ID Self-Registration **Authentication providers** Support on-premise IAM: Active Directory, LDAP Support Cloud IAM: AuthO, AzureAD, Google workspace, Okta, Ping cation