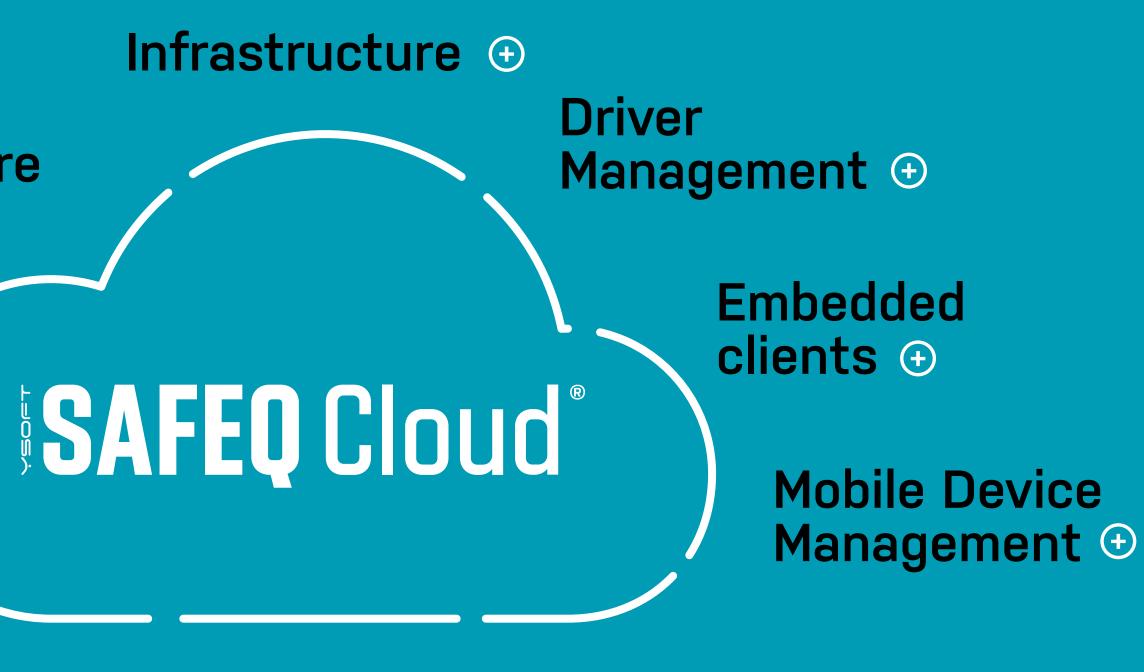

#### **YSOFT SAFEQ CLOUD KEY FEATURES**

printing 🕀

Location-aware

Print ① Management

Authentication providers 

•

Authentication method

Multi-tenant technology ①

#### Infrastructure

Serverless Print environment Hybrid Cloud technology under a single management platform:

- Cloud hosted
- On-premise private Cloud

#### Driver management

Full-featured single driver including all finishing options such as duplex, booklets, stape, punch, etc., to manage multi-brand fleet

#### Infrastructure (+) **Authentication method** Username+Password Card PIN/User ID Self-Registration **Authentication providers** Support on-premise IAM: Active Directory, LDAP Support Cloud IAM: AuthO, AzureAD, Google workspace, Okta, Ping cation